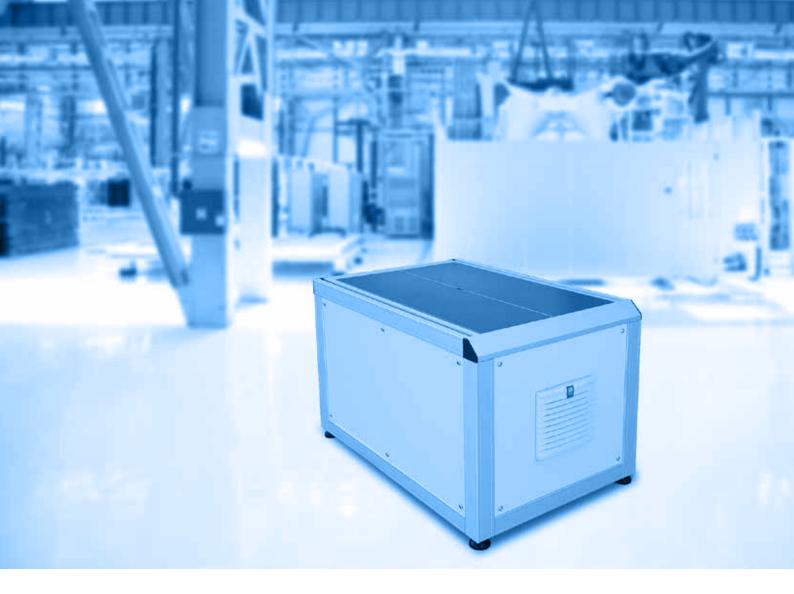

## Automatic UV Cap Layer Measurement

Automatic Cap Layer Thickness Measurement with no need of a crosscut The Automatic UV Cap Layer Measurement system is the world's first automated system for measuring the UV cap layer thickness of finished PC sheets on the production floor, eliminating the need for time consuming sample preparation or operator expertise.

The operator simply places the finished sheet on the unit with the UV layer facing down and clicks the measure button - the UV cap layer thickness is immediately displayed on the system screen along with the image.

## **System Features**

- Capable of measuring solid, hollow and corrugated "smooth" surface PC sheets
- Inspection resolution: 0.66 micron per pixel + sub pixel algorithm
- Repeatability better than 1 micron
- Auto focus
- Auto measurement for "regular" middle hollow cell and solid sheets
- Available in a standalone single point configuration or in a full product width scanning configuration
- Suitable for use on the production floor